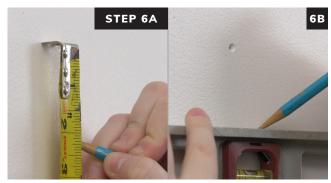

Screw Rotofast Snap-On Anchors into back of the panel using the Rotofast driver tool. Do not over-tighten.

Insert reusable marking plugs into the Rotofat Snap-On anchors.

Push panel against wall to mark anchor locations.

Measure down 2" from each mark. Use a level to make a short line at this location.

Install each Z CLIP at these locations with the bottom of the clip lined up with the line you made.

Line up the panel. Slide down until you feel the flange contact the top of the Z CLIP. Push in on the panel and slide it down to engage the Z CLIPS. Make sure all clips are engaged to complete installation.