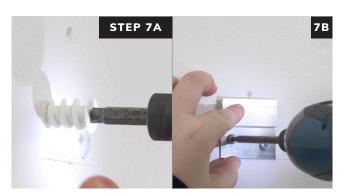

Measure down 2" from each mark. Use a level to make a short line at this location.

Install each Z CLIP at these locations with the bottom of the clip lined up with the line you made.

Line up the panel. Slide down until you feel the flange contact the top of the Z CLIP. Push in on the panel and slide it down to engage the Z CLIPS. Make sure all clips are engaged to complete installation.