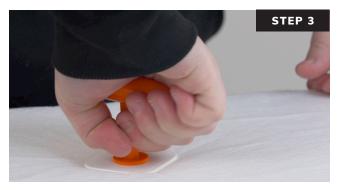

Screw Rotofast Snap-On Anchors into back of the panel using the Rotofast driver tool. Do not over-tighten.

Insert reusable marking plugs into the Rotofat Snap-On anchors.

Push panel against wall to mark anchor locations.