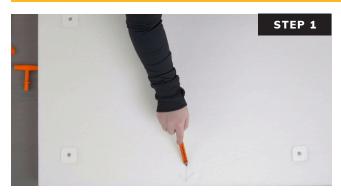

Measure and mark the location where panel will be placed and mark the orientation on the back of the panel.

Make a cut about 1-1/2" long by 3/4" deep at each anchor location. It may take a few passes to complete the cut.