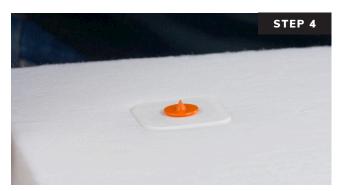

Screw Rotofast Snap-On Anchors into back of the panel using the Rotofast driver tool. Do not over-tighten.

Insert reusable marking plugs into the Rotofat Snap-On anchors.

Push panel against wall to mark anchor locations.