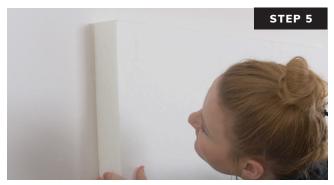

Measure and mark the location where panel will be placed and mark the orientation on the back of the panel.

Make a cut about 1-1/2" long by 3/4" deep at each anchor location. It may take a few passes to complete the cut.