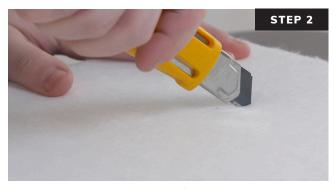

Measure and mark the location where panel will be placed and mark the orientation on the back of the panel.

Make a cut about 1-1/2" long by 3/4" deep at each anchor location. It may take a few passes to complete the cut.