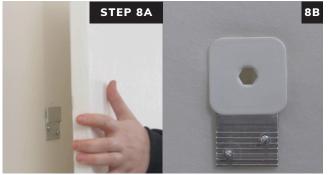

Measure down 2" from each mark. Use a level to make a short line at this location.

Install each Z CLIP at these locations with the bottom of the clip lined up with the line you made.

Line up the panel. Slide down until you feel the flange contact the top of the Z CLIP. Push in on the panel and slide it down to engage the Z CLIPS. Make sure all clips are engaged to complete installation.