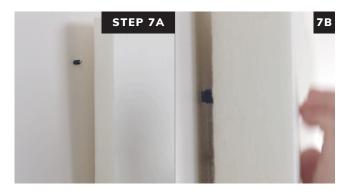

Screw Rotofast Snap-On Anchors into back of the panel using the Rotofast driver tool. Do not over-tighten.

Insert reusable marking plugs into the Snap-On anchors.

Push panel against wall to mark anchor locations.