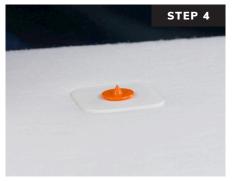

Screw Rotofast Snap-On Anchors into back of the panel using the Rotofast driver tool. Do not over-tighten.

Insert reusable marking plugs into the Snap-On anchors.

Push panel against wall to mark anchor locations.