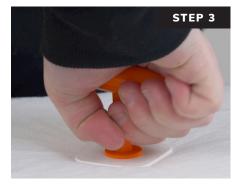

Screw Rotofast Snap-On Anchors into back of the panel using the Rotofast driver tool. Do not over-tighten.

Insert reusable marking plugs into the Snap-On anchors.

Push panel against wall to mark anchor locations.