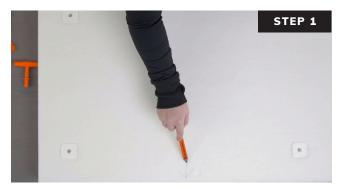

Measure and mark the location where panel will be placed and mark the orientation on the back of the panel.

Make a cut about  $1-\frac{1}{2}$ " long by 3/4" deep at each anchor location. It may take a few passes to complete the cut.