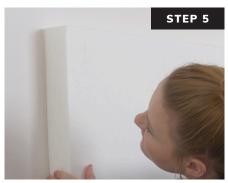

Screw Rotofast Snap-On Anchors into back of the panel using the Rotofast driver tool. Do not over-tighten.

Insert reusable marking plugs into the Snap-On anchors.

Push panel against wall to mark anchor locations.