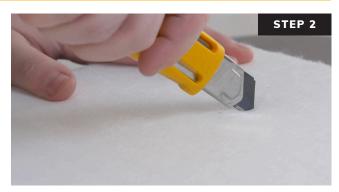

Measure and mark the location where panel will be placed and mark the orientation on the back of the panel.

Make a cut about  $1-\frac{1}{2}$ " long by 3/4" deep at each anchor location. It may take a few passes to complete the cut.