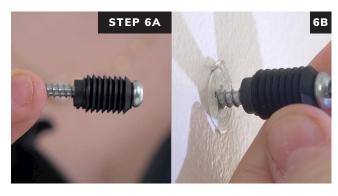

Screw Rotofast Snap-On Anchors into back of the panel using the Rotofast driver tool. Do not over-tighten.

Insert reusable marking plugs into the Snap-On anchors.

Push panel against wall to mark anchor locations.

Screw ratchets to wall at marked locations. Flat end of ratchet goes against the wall, curved end faces out.

#8 screws recommended

\*Hollow wall anchors are recommended for drywall applications.

Firmly strike panel onto ratchets to complete the installation.