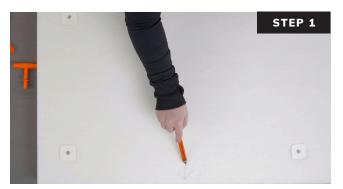

Measure and mark the location where panel will be placed and mark the orientation on the back of the panel.

Screw Rotofast Snap-On Anchors into back of the panel using the Rotofast driver tool. Do not over-tighten.