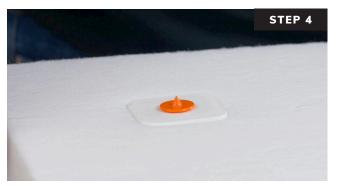

Measure and mark the location where panel will be placed and mark the orientation on the back of the panel.

Screw Rotofast Snap-On Anchors into back of the panel using the Rotofast driver tool. Do not over-tighten.