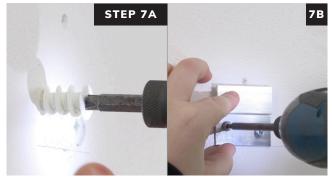

Measure down 2" from each mark. Use a level to make a short line at this location.

Install each Z CLIP at these locations with the bottom of the clip lined up with the line you made.

Line up the panel. Slide down until you feel the flange contact the top of the Z CLIP. Push in on the panel and slide it down to engage the Z CLIPS. Make sure all clips are engaged to complete installation.