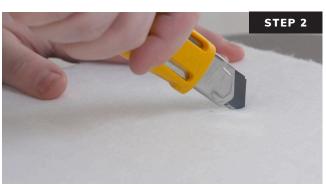

Measure down 2" from each mark. Use a level to make a short line at this location.

Install each Z CLIP at these locations with the bottom of the clip lined up with the line you made.

Line up the panel. Slide down until you feel the flange contact the top of the Z CLIP. Push in on the panel and slide it down to engage the Z CLIPS. Make sure all clips are engaged to complete installation.