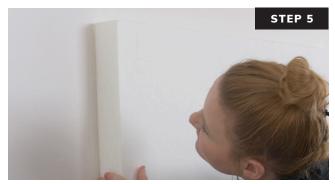

Push panel against wall to mark anchor locations.

Make a cut about 1-1/2" long by 3/4" deep at each anchor location. It may take a few passes to complete the cut.

Insert reusable marking plugs into the Rotofat Snap-On anchors.