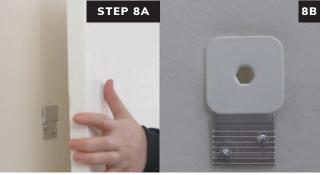

Measure down 2" from each mark. Use a level to make a short line at this location.

Install each Z CLIP at these locations with the bottom of the clip lined up with the line you made.

Line up the panel. Slide down until you feel the flange contact the top of the Z CLIP. Push in on the panel and slide it down to engage the Z CLIPS. Make sure all clips are engaged to complete installation.