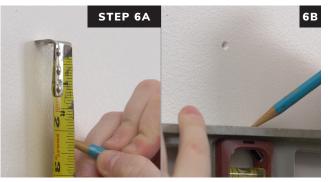

Push panel against wall to mark anchor locations.

Make a cut about 1-1/2" long by 3/4" deep at each anchor location. It may take a few passes to complete the cut.

Insert reusable marking plugs into the Rotofat Snap-On anchors.

Measure down 2" from each mark. Use a level to make a short line at this location.

Install each Z CLIP at these locations with the bottom of the clip lined up with the line you made.

Line up the panel. Slide down until you feel the flange contact the top of the Z CLIP. Push in on the panel and slide it down to engage the Z CLIPS. Make sure all clips are engaged to complete installation.