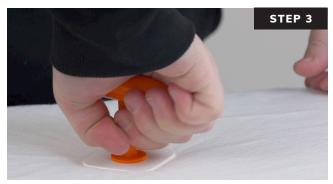

Push panel against wall to mark anchor locations.

Make a cut about 1-1/2" long by 3/4" deep at each anchor location. It may take a few passes to complete the cut.

Insert reusable marking plugs into the Rotofat Snap-On anchors.