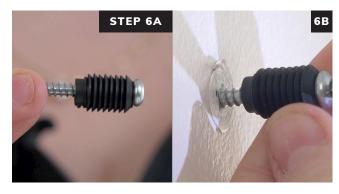

Screw Rotofast Snap-On Anchors into back of the panel using the Rotofast driver tool. Do not over-tighten.

Insert reusable marking plugs into the Snap-On anchors.

Push panel against wall to mark anchor locations.

Screw ratchets to wall at marked locations. Flat end of ratchet goes against the wall, curved end faces out.

#8 screws recommended
\*Hollow wall anchors are recommended for drywall applications.

Firmly strike panel onto ratchets to complete the installation.