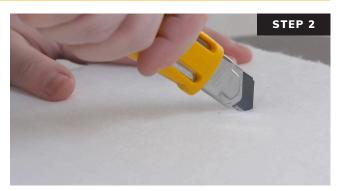

Measure and mark the location where panel will be placed and mark the orientation on the back of the panel.

Make a cut about  $1-\frac{1}{2}$ " long by 3/4" deep at each anchor location. It may take a few passes to complete the cut.