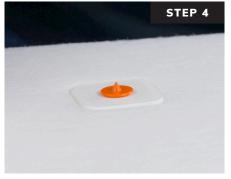

Screw Rotofast Snap-On Anchors into back of the panel using the Rotofast driver tool. Do not over-tighten.

Insert reusable marking plugs into the Snap-On anchors.

Push panel against wall to mark anchor locations.