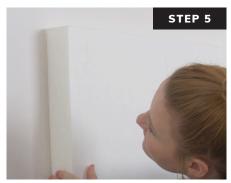

Screw Rotofast Snap-On Anchors into back of the panel using the Rotofast driver tool. Do not over-tighten.

Insert reusable marking plugs into the Snap-On anchors.

Push panel against wall to mark anchor locations.