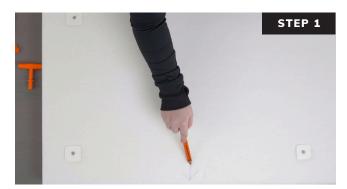

Measure and mark the location where panel will be placed and mark the orientation on the back of the panel.

Make a cut about  $1-\frac{1}{2}$ " long by 3/4" deep at each anchor location. It may take a few passes to complete the cut.