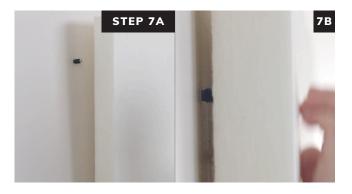

Screw Rotofast Snap-On Anchors into back of the panel using the Rotofast driver tool. Do not over-tighten.

Insert reusable marking plugs into the Snap-On anchors.

Push panel against wall to mark anchor locations.