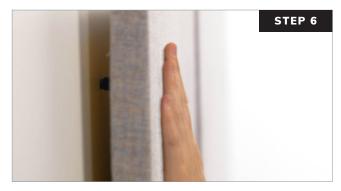

Screw anchor into the back of the panel at the location where the black ratchets made indentations. Do not over-tighten.

Firmly strike panel onto ratchets to complete the installation.

Ask your panel manufacturer or Rotofast representative for recommended anchor locations and quantities per panel.