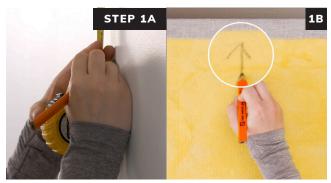

Measure and mark the location where panel will be placed and mark the orientation on the back of the panel.

Screw Rotofast Snap-On Anchors into back of the panel using the Rotofast driver tool. Do not over-tighten.