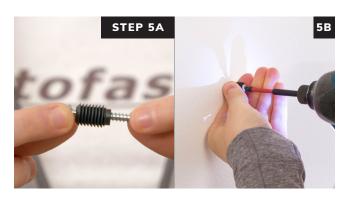

Insert reusable marking plugs into the Snap-On anchors.

Push panel against wall to mark anchor locations.

Screw ratchets to wall at marked locations. Flat end of ratchet goes against the wall, curved end faces out.

#8 screws recommended \*Hollow wall anchors are recommended for drywall applications.

Firmly strike panel onto ratchets to complete the installation.

Ask your panel manufacturer or Rotofast representative for recommended anchor locations and quantities per panel.