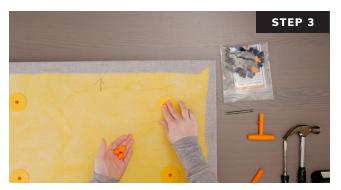

Insert reusable marking plugs into the Snap-On anchors.

Push panel against wall to mark anchor locations.

Screw ratchets to wall at marked locations. Flat end of ratchet goes against the wall, curved end faces out.

#8 screws recommended \*Hollow wall anchors are recommended for drywall applications.

Firmly strike panel onto ratchets to complete the installation.

Ask your panel manufacturer or Rotofast representative for recommended anchor locations and quantities per panel.