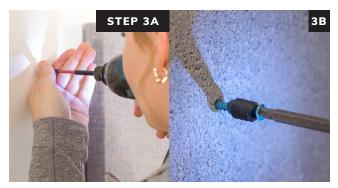

Screw anchor into the back of the panel at the location where the black ratchets made indentations. Do not over-tighten.

Firmly strike panel onto ratchets to complete the installation.

Ask your panel manufacturer or Rotofast representative for recommended anchor locations and quantities per panel.