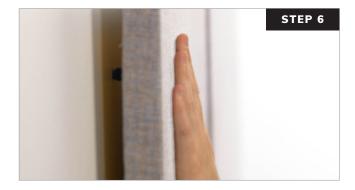

#8 screws recommended \*Hollow wall anchors are recommended for drywall applications.

Firmly strike panel onto ratchets to complete the installation.

Ask your panel manufacturer or Rotofast representative for recommended anchor locations and quantities per panel.