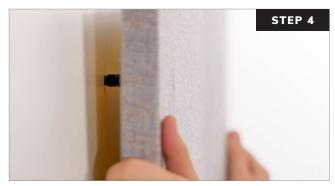

Screw black ratchets to wall at marked locations using the correct fastener for your substrate. Flat end of ratchet goes against the wall, curved end faces out.

Push the panel onto the black ratchets to make indentations in the panel core material.