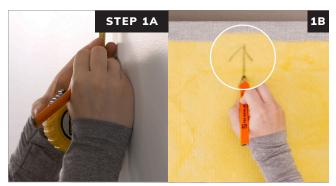

Measure and mark the location where panel will be placed and mark the orientation on the back of the panel.

Screw Rotofast Snap-On Anchors into back of the panel using the Rotofast driver tool. Do not over-tighten.