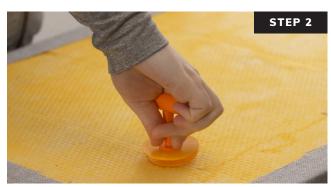

Insert reusable marking plugs into the Snap-On anchors.

Push panel against wall to mark anchor locations.

Screw ratchets to wall at marked locations. Flat end of ratchet goes against the wall, curved end faces out.