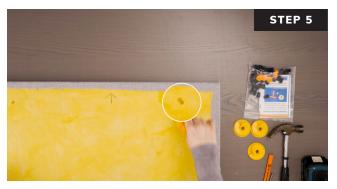

Screw anchor into the back of the panel at the location where the black ratchets made indentations. Do not over-tighten.

Firmly strike panel onto ratchets to complete the installation.

Ask your panel manufacturer or Rotofast representative for recommended anchor locations and quantities per panel.