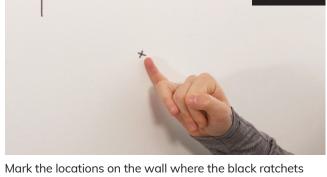

Measure and mark the location where panel will be placed and mark the orientation on the back of the panel.

Mark the locations on the wall where the black ratchets will be installed in Step 3. For help with the number and placement of anchors, contact Rotofast.